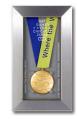

Color: □Light Gray □Navy □med.Gray

□ Windshirt /batting jacket with logo. Size: \_\_\_\_\_

Color: □Royal □Navy □Maroon

☐ HOF Medal Frame-

Your medal is easily removed/ replaced at the back of frame

Frame Colors: