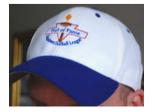

## Silver Level: ♦ \$1

♦ \$100 Donation. Includes: Any 1 item below as a gift:

 $\square$  Polo Shirt – with logo

Size:

Color: □Royal □Navy □White

☐ **Hat-**Richardson brand

with logo

Size: \_\_\_\_

 $\square \textbf{Royal/white lid } \square \textbf{White} / \text{royal}$ 

 $\square$  Longsleeve T- with logo

Size: \_\_\_

Color: □Royal □Navy □light gray

Or

☐ **1** Admission Ticket

Winter Dinner Social Saturday January 30, 2010