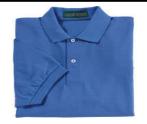

## Silver Level: ♦ \$1

♦ \$100 Donation. Includes: Any 1 item below as a gift:

 $\square$  Polo Shirt – with logo

Size:

Color: □Royal □Navy □White

☐ **Hat-**Richardson brand

with logo

Size: \_\_\_\_