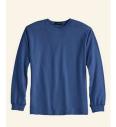

 $\square \textbf{Royal/white lid } \square \textbf{White} / \text{royal}$ 

 $\square$  Longsleeve T- with logo

Size: \_\_\_

Color: □Royal □Navy □light gray

Or

☐ **1** Admission Ticket

Winter Dinner Social Saturday January 30, 2010